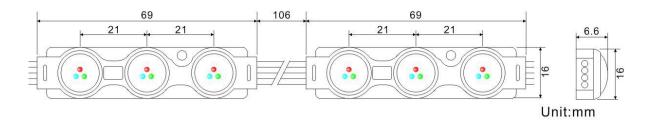

# Dimensions

# Technical parameters

| Item                 | Parameter        | Unit       |
|----------------------|------------------|------------|
| LED Type             | SMD5050          |            |
| LED Quantity         | 3                | pcs        |
| Power                | 0.72             | W          |
| Working Voltage      | DC12             | V          |
| Working Current      | 60               | mA         |
| Luminous Flux        | 6600             | mcd        |
| Beam Angle           | 160              | 0          |
| Driving mode         | Constant Voltage |            |
| Dimension            | 70*16*8.1        | mm         |
| Color Temperature    | RGB              |            |
| Module's Center Dis. | 175              | mm         |
| Concatenation        | 20               | pcs        |
| IP Rating            | IP67             |            |
| Working Temp.        | -20~45           | $^{\circ}$ |