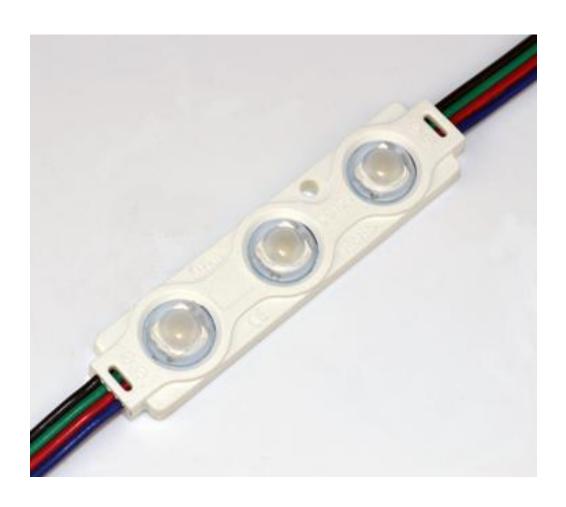

# Features:

- Powered by 5050 led
- Injection molding process
- Protection class up to IP67
- 20pcs per series

# Applications:

- Medium depth channel letters
- Medium depth light boxes
- Recommended depth 10-15cm

# Technical parameters

| Item                 | Parameter        | Unit       |
|----------------------|------------------|------------|
| LED Type             | SMD5050          |            |
| LED Quantity         | 3                | pcs        |
| Power                | 0.72             | W          |
| Working Voltage      | DC12             | V          |
| Working Current      | 60               | mA         |
| Luminous Flux        | 6600             | mcd        |
| Beam Angle           | 160              | 0          |
| Driving mode         | Constant Voltage |            |
| Dimension            | 70*16*8.1        | mm         |
| Color Temperature    | RGB              |            |
| Module's Center Dis. | 175              | mm         |
| Concatenation        | 20               | pcs        |
| IP Rating            | IP67             |            |
| Working Temp.        | -20~45           | $^{\circ}$ |