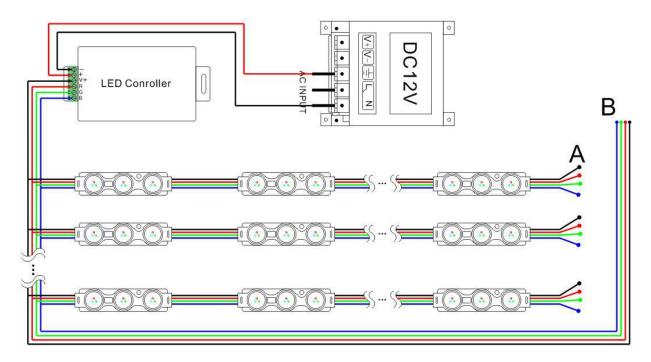

# Installation

A. Max. number of modules in one chain when the power supplied from single end -20pcs B. Max. number of modules in one chain when the power supplied from both ends -40pcs

### NOTE:

- Incorrect connection may cause short circuit and product failure
- Make sure power supply is unplugged during LED wires connection
- Power supply should be DC12V