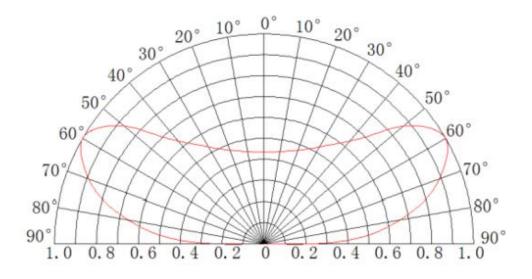

# Led module light distribution graph

# Technical parameters

| Item                 | Parameter        | Unit       |
|----------------------|------------------|------------|
| LED Type             | SMD5050          |            |
| LED Quantity         | 3                | pcs        |
| Power                | 0.72             | W          |
| Working Voltage      | DC12             | V          |
| Working Current      | 60               | mA         |
| Luminous Flux        | 6600             | mcd        |
| Beam Angle           | 160              | 0          |
| Driving mode         | Constant Voltage |            |
| Dimension            | 70*16*8.1        | mm         |
| Color Temperature    | RGB              |            |
| Module's Center Dis. | 175              | mm         |
| Concatenation        | 20               | pcs        |
| IP Rating            | IP67             |            |
| Working Temp.        | -20~45           | $^{\circ}$ |