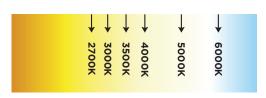

## Temperature de la couleur du blanc (Kelvin)

Prise DC femelle (début)
Fils rouge + et noir - 20AWG (fin)