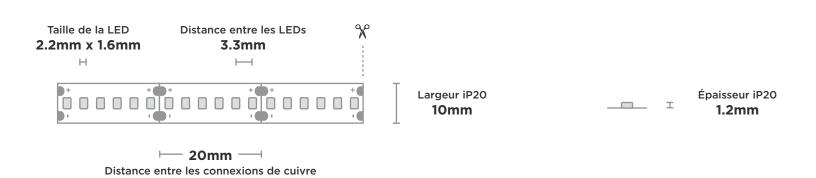

|
| Dimmable:                      | Oui, à travers un gradateur bas voltage ou un transfo à intensité variable                                        |
| Dissipation de la chaleur:     | Obligatoire                                                                                                       |
| Champs d'application:          | Inséré dans un profilé en aluminium avec diffuseur,<br>Panneau lumineux, Rétroéclairage, Enseigne<br>publicitaire |
| Durée de vie:                  | > 50 000 Heures                                                                                                   |



## Temperature de la couleur du blanc (Kelvin)



Prise DC femelle (début)
Fils rouge + et noir - 20AWG (fin)



## **DIMENSIONS**