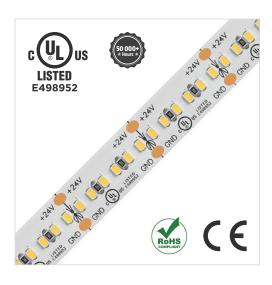

## SPÉCIFICATIONS TECHNIQUES

| Marque:                        | CDNLUX                                                                                                            |
|--------------------------------|-------------------------------------------------------------------------------------------------------------------|
| Modèle:                        | MTL-FP10AIIDJ-300AXW                                                                                              |
| Certification:                 | cULus E498952                                                                                                     |
| Puce:                          | Epistar 2216 SMD                                                                                                  |
| Longueur:                      | Ruban de 5 mètres                                                                                                 |
| Largeur du ruban:              | iP20: 10mm                                                                                                        |
| Densité des puces:             | 300 LED par mètre, 1500 lumières LED au total                                                                     |
| Angle d'éclairage:             | 120°                                                                                                              |
| Peut être coupé:               | 6 LED en 24V (2cm)                                                                                                |
| Voltage disponible:            | 24VDC (Voltage Constant)                                                                                          |
| Consommation électrique:       | 17W / mètre                                                                                                       |
| Transformateur recommandé:     | 19W / mètre, doit être alimenté par un transformateur classe 2                                                    |
| Couleurs disponibles:          | 2700K / 3000K / 3500K / 4000K / 5000K / 6000K                                                                     |
| Lumens au mètre:               | ≈ 1450lm                                                                                                          |
| ICR:                           | 90+                                                                                                               |
| Auto-adhésif:                  | 3M                                                                                                                |
| Convient pour environnement:   | iP20: Sec                                                                                                         |
| Température de fonctionnement: | Storage: 50°C à -40°C Fonctionnement: 50°C à -25°C                                                                |
| Dimmable:                      | Oui, à travers un gradateur bas voltage ou un transfo à intensité variable                                        |
| Dissipation de la chaleur:     | Obligatoire                                                                                                       |
| Champs d'application:          | Inséré dans un profilé en aluminium avec diffuseur,<br>Panneau lumineux, Rétroéclairage, Enseigne<br>publicitaire |
| Durée de vie:                  | > 50 000 Heures                                                                                                   |